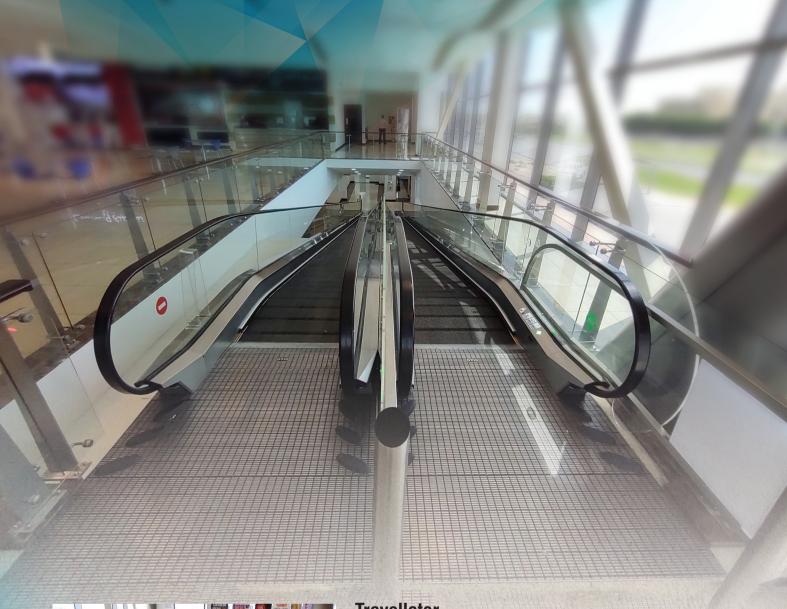

#### Travellator

Rona Travellator is dedicated to enhancing the convenience and efficiency of horizontal transportation. Our advanced moving walkways are engineered to provide seamless and effortless transit in various high-traffic environments, such as airports, shopping malls, and transportation hubs.

With a focus on cutting-edge technology and user safety, our travellators ensure smooth and reliable operation, minimizing transit time and enhancing the overall user experience. Whether facilitating quick transfers between terminals or providing easy access to different levels within a commercial space, Rona Travellator sets the standard for superior performance and reliability.

By choosing Rona Travellator, you are investing in state-of-the-art solutions that prioritize durability, efficiency, and passenger comfort. Our commitment to quality and innovation ensures that every project we undertake meets the highest industry standards, making us a trusted partner in the field of horizontal transportation.