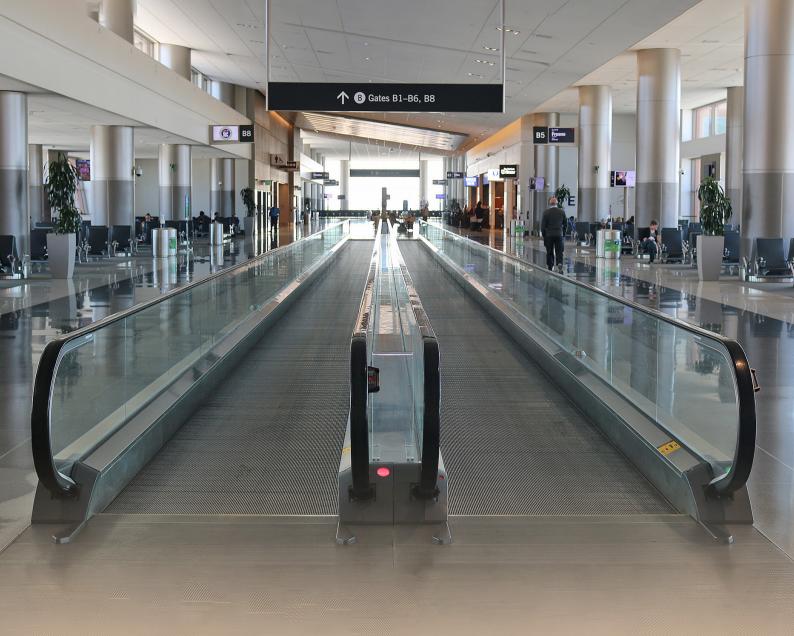

#### **Moving Walk**

Rona Moving Walk is at the forefront of innovation in horizontal transportation solutions, providing cutting-edge moving walkways designed to enhance the efficiency and convenience of pedestrian movement in a variety of settings. Our moving walks are ideal for airports, shopping malls, convention centers, and transportation hubs, offering a smooth, safe, and effortless travel experience. Built with advanced technology and durable materials, Rona Moving Walk ensures reliability and longevity, even in high-traffic environments. Key features include energy-efficient motors, anti-slip surfaces, and safety sensors that provide a seamless and secure journey for all users.

At Rona Moving Walk, we understand the importance of integrating functionality with aesthetic appeal. Our moving walkways are customizable to match the architectural design of any space, with options for different widths, speeds, and finishes. Our dedicated team of experts provides comprehensive services from initial consultation and bespoke design to professional installation and ongoing maintenance, ensuring that each project meets the highest standards of quality and performance. Committed to customer satisfaction and excellence, Rona Moving Walk is your trusted partner for innovative and efficient horizontal transportation solutions that transform public spaces and enhance the user experience.