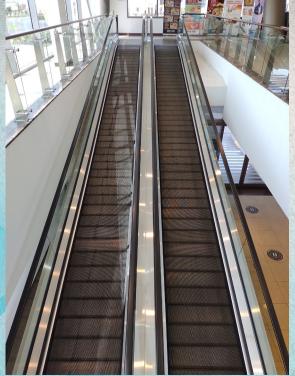

#### Travellator

Rona Travellator is dedicated to enhancing the convenience and efficiency of horizontal transportation. Our advanced moving walkways are engineered to provide seamless and effortless transit in various high-traffic environments, such as airports, shopping malls, and transportation hubs.

With a focus on cutting-edge technology and user safety, our travellators ensure smooth and reliable operation, minimizing transit time and enhancing the overall user experience. Whether facilitating quick transfers between terminals or providing easy access to different levels within a commercial space, Rona Travellator sets the standard for superior performance and reliability.

By choosing Rona Travellator, you are investing in state-of-the-art solutions that prioritize durability, efficiency, and passenger comfort. Our commitment to quality and innovation ensures that every project we undertake meets the highest industry standards, making us a trusted partner in the field of horizontal transportation.