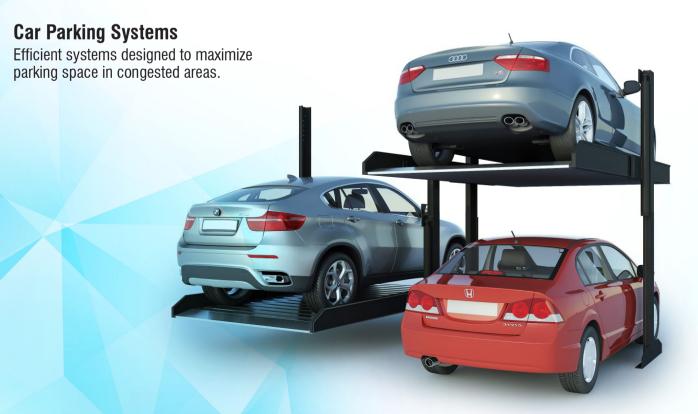

#### **Scissor Lift with Load Bearing Roof** Offering greater flexibly allowing a second vehicle to

JIIIII

Offering greater flexibly allowing a second vehicle to remain parked on the roof of the car lift when the lift is raised and lowered.

#### **Parking Structures**

Innovative car elevators and parking systems that maximize space utilization and enhance convenience in parking facilities.